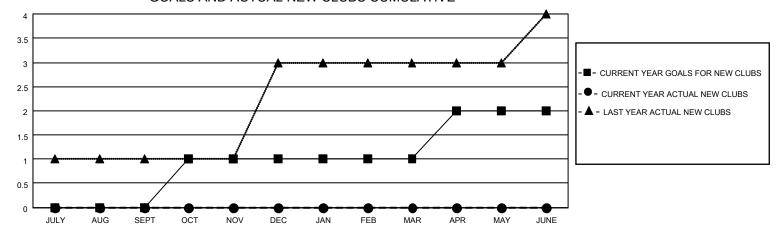

## MONTHLY MEMBERSHIP PROGRESS REPORT

LOCATION NEWFOUNDLAND-LABRADOR

District N 3

Results as of: 8/31/2021

| Clubs                 |               |           |               | Members RESULTS FOR 2021-2022 |                       |                         |                                                    |
|-----------------------|---------------|-----------|---------------|-------------------------------|-----------------------|-------------------------|----------------------------------------------------|
| RESULTS FOR 2021-2022 |               |           |               |                               |                       |                         |                                                    |
| QUARTER               | NEW CLUB GOAL | NEW CLUBS | DROPPED CLUBS | QUARTER MEMB                  | ER GROWTH NET<br>GOAL | MEMBER GROWTH<br>ACTUAL | DROPPED<br>MEMBERS ACTUAL<br>(including transfers) |
| JULY/AUG/SEPT         | 0             | 0         | 0             | JULY/AUG/SEPT                 | 0                     | 3                       | 10                                                 |
| OCT/NOV/DEC           | 1             | 0         | 0             | OCT/NOV/DEC                   | 5                     | 0                       | 0                                                  |
| JAN/FEB/MAR           | 0             | 0         | 0             | JAN/FEB/MAR                   | 0                     | 0                       | 0                                                  |
| APR/MAY/JUNE          | 1             | 0         | 0             | APR/MAY/JUNE                  | 5                     | 0                       | 0                                                  |

## GOALS AND ACTUAL NEW CLUBS CUMULATIVE