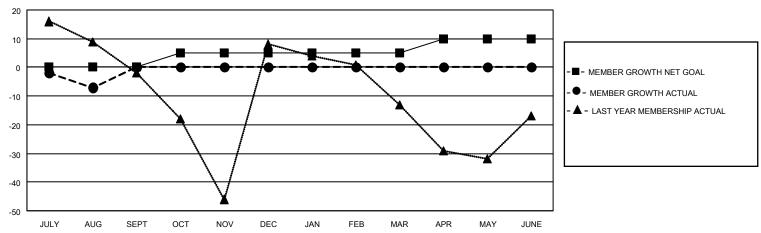

## MONTHLY MEMBERSHIP PROGRESS REPORT

LOCATION NEWFOUNDLAND-LABRADOR

District N 3

Results as of: 8/31/2021

| Clubs                 |               |           |               | Members RESULTS FOR 2021-2022 |                       |                         |                                                    |
|-----------------------|---------------|-----------|---------------|-------------------------------|-----------------------|-------------------------|----------------------------------------------------|
| RESULTS FOR 2021-2022 |               |           |               |                               |                       |                         |                                                    |
| QUARTER               | NEW CLUB GOAL | NEW CLUBS | DROPPED CLUBS | QUARTER MEMB                  | ER GROWTH NET<br>GOAL | MEMBER GROWTH<br>ACTUAL | DROPPED<br>MEMBERS ACTUAL<br>(including transfers) |
| JULY/AUG/SEPT         | 0             | 0         | 0             | JULY/AUG/SEPT                 | 0                     | 3                       | 10                                                 |
| OCT/NOV/DEC           | 1             | 0         | 0             | OCT/NOV/DEC                   | 5                     | 0                       | 0                                                  |
| JAN/FEB/MAR           | 0             | 0         | 0             | JAN/FEB/MAR                   | 0                     | 0                       | 0                                                  |
| APR/MAY/JUNE          | 1             | 0         | 0             | APR/MAY/JUNE                  | 5                     | 0                       | 0                                                  |

## GOALS AND ACTUAL MEMBERS CUMULATIVE

| DROPPED CLUBS: 0 |    | 3 CLUBS OF 47 ADDED 1 OR<br>MORE NEW MEMBERS | GENDER DISTRIBUTION                 |              |  |
|------------------|----|----------------------------------------------|-------------------------------------|--------------|--|
|                  |    | MORE NEW MEMBERS                             | MALE                                | 620 (58.00%) |  |
|                  |    |                                              | FEMALE                              | 449 (42.00%) |  |
| DROPPED MEMBERS  |    |                                              | NON BINARY                          | 0 (0.00%)    |  |
|                  |    |                                              | PREFER NOT TO ANSWER                | 0 (0.00%)    |  |
| DECEASED         | 3  |                                              |                                     |              |  |
| CLUB CANCELLED   | 0  | CLICK HERE FOR CUMULATIVE                    | TOTAL FAMILY UNIT MEMBERS 229       |              |  |
| OTHER            | 7  | MEMBERSHIP DATA                              |                                     |              |  |
| TOTAL            | 10 |                                              | FAMILY MEMBERS PAYING HALF DUES 116 |              |  |
|                  |    |                                              |                                     |              |  |